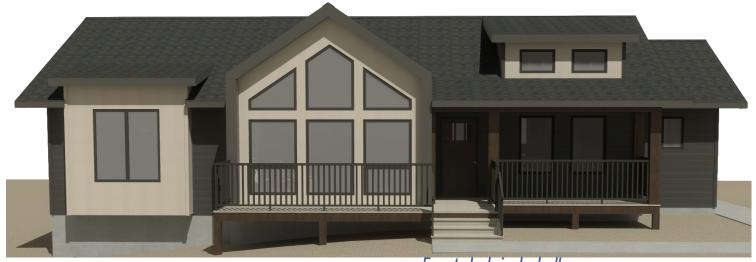

# The Fairmont

A large modern farm house - designed for living

Custom Homes

P. 403 952 4848 E. sales@elmacres.ca W. www.elmacres.ca Estimated completion Sep1 2025
Delivery up to 200 km included
subject to site location/condition

## The Fairmont

## A large modern farm house - designed for living

Custom Homes

E. sales@elmacres.ca W. www.elmacres.ca

P. 403 952 4848

# Specifications:

RTM home by Elm Acres, available for early fall delivery. 200 km move included in price, subject to site evaluation

Modern design with 11' dining and living room ceilings. Large tripple pane windows for abundant natural light. 2 bdrms, 1 office, 2 bathrms plus 1/2 bath, main floor laundry

### **EXTERIOR FINISHING:**

- LP smart side all profiles
- covered front veranda with aluminum railing, & trex decking.
- 10x10 capped post and beam
- Lifetime rated shingles