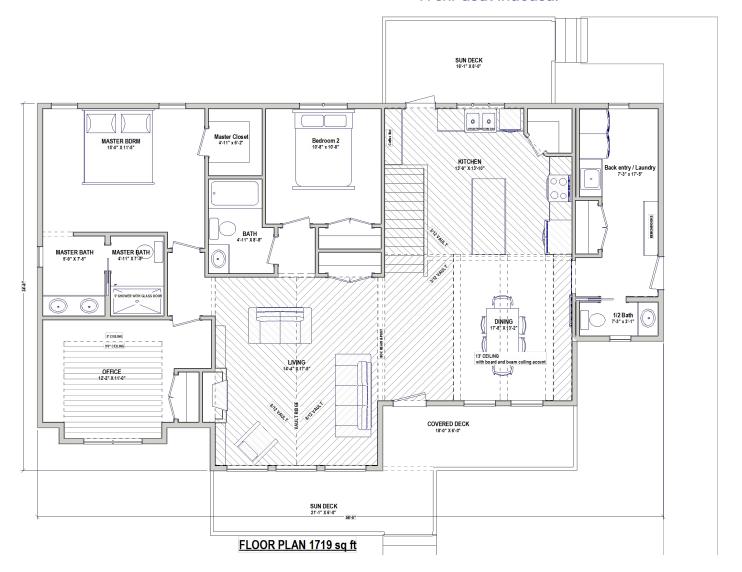

# Specifications:

RTM home by Elm Acres, available for early fall delivery. 200 km move included in price, subject to site evaluation

Modern design with 11' dining and living room ceilings. Large tripple pane windows for abundant natural light. 2 bdrms, 1 office, 2 bathrms plus 1/2 bath, main floor laundry

### MASTER BEDROOM:

Room for a king size bed and furniture.

- 3 piece ensuite with 5' tiled shower, custom glass door
- walk in closet with solid custom shelving

- 3 piece with 5' tub/shower Kohler fixtures.

- 2 piece with kholer fixtures

### LAUNDRY/ BACK ENTRY:

- main floor c/w venting and plumbing connections
- laundry cabinets, bench with hooks

#### KITCHEN:

- custom built solid plywood construction quartz counters
- industrial soft close hardware on all doors & drawers
- full tile back splash coffee bar
- corner pantry with solid shelving
- plumbing connection for fridge ice maker