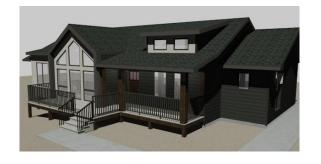

# The Fairmont

A large modern farm house - designed for living

Custom Homes

P. 403 952 4848 E. sales@elmacres.ca W. www.elmacres.ca Estimated completion Sep1 2025
Delivery up to 200 km included
subject to site location/condition

# Specifications:

RTM home by Elm Acres, available for early fall delivery. 200 km move included in price, subject to site evaluation

Modern design with 11' dining and living room ceilings. Large tripple pane windows for abundant natural light. 2 bdrms, 1 office, 2 bathrms plus 1/2 bath, main floor laundry

### **EXTERIOR FINISHING:**

- LP smart side all profiles
- covered front veranda with aluminum railing, & trex decking.
- 10x10 capped post and beam
- Lifetime rated shingles