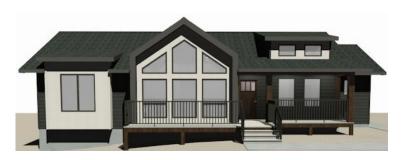

# The Fairmont

A large modern farm house - designed for living

Custom Homes

P. 403 952 4848 E. sales@elmacres.ca W. www.elmacres.ca Estimated completion Sep1 2025
Delivery up to 200 km included
subject to site location/condition

# Specifications:

RTM home by Elm Acres, available for early fall delivery. 200 km move included in price, subject to site evaluation

Modern design with 11' dining and living room ceilings. Large tripple pane windows for abundant natural light. 2 bdrms, 1 office, 2 bathrms plus 1/2 bath, main floor laundry

### **EXTERIOR FINISHING:**

- LP smart side all profiles
- covered front veranda with aluminum railing, & trex decking.
- 10x10 capped post and beam
- Lifetime rated shingles