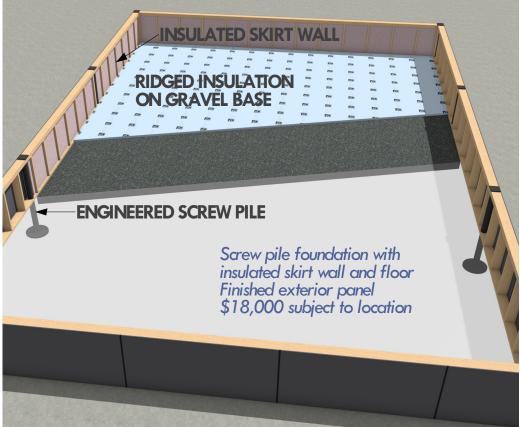

# Specifications:

RTM home by Elm Acres, available for delivery. Moving up to 200 kms included in price, subject to site

Insulated skirt wall and ground insulation included.

This home is designed to set on a screw pile or concrete pier foundation. Clear span web joist with flush beams built into floor. Hot water heater and forced air furnace installed in back entry - Connect gas, power, water, sewer - and this house is ready to live in. A solid house with minimal on site set up required.