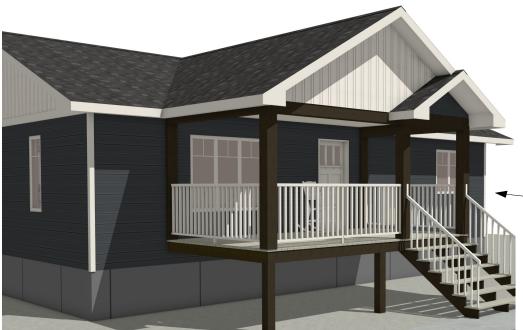

# The Wyndham

**EA224** 1144 sq ft

## Small, not tiny - a self contained home

RTM - SITE BUILT - CABINS

P. 403 952 4848 E. sales@elmacres.ca W. www.elmacres.ca

Connect services, and this house is ready to move into! Ready for Sep 2024 delivery

### **EXTERIOR FINISHING:**

- Hardie siding (fiber cement) (roof can be added over decks)
- B&B vertical siding in gables
- Lifetime rated shingles

## ADD A COVERED DECK

(option - not included)