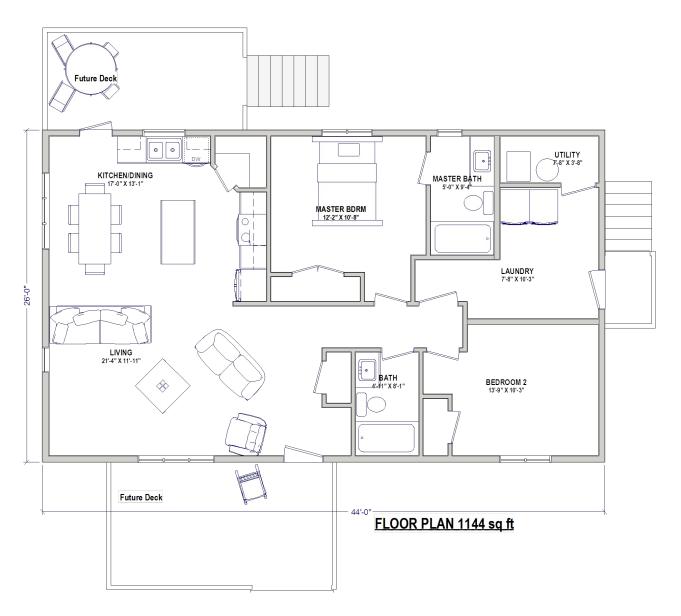

# The Wyndham

**EA224** 1144 sq ft

Open concept design with vaulted ceilings, 2 bed, 2 bath, main floor laundry.