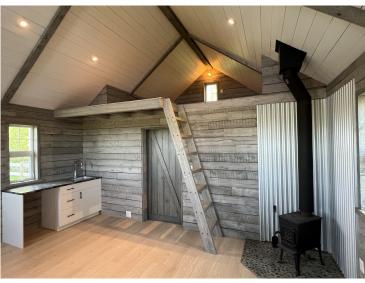

This cabin was previously built as a temporary office at Elm Acres. New flooring and kitchen installed. Original circular sawn boards on walls.

Open concept design with vaulted ceilings, 1 bed, 1 bath, main floor laundry, loft,

## INTERIOR FINISHING:

- rustic board wall and ceiling finish
- laminate flooring
- custom stone hearth floor under wood stove