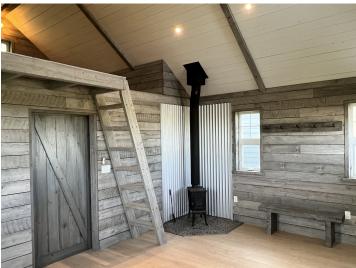

# The Country Cabin 432 sq ft + loft

EAc 01 cabin

Solid - Cozy - designed for year round living

RTM - SITE BUILT - CABINS

P. 403 952 4848 E. sales@elmacres.ca W. www.elmacres.ca

Jotel 602 cast iron wood stove Clean burning - efficient heat

## INTERIOR FINISHING:

- rustic board wall and ceiling finish
- laminate flooring
- custom stone hearth floor under wood stove