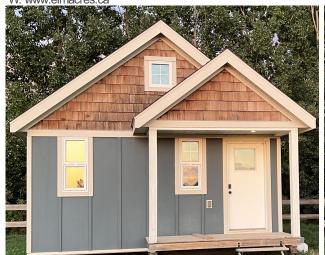

# The Country Cabin

EAc 01 cabin 432 sq ft + loft

Solid - Cozy - designed for year round living

RTM - SITE BUILT - CABINS

P. 403 952 4848 E. sales@elmacres.ca W. www.elmacres.ca Immediate possession
Delivery up to 200 km included

# The Country Cabin 432 sq ft + loft

EAc 01 cabin

Solid - Cozy - designed for year round living

RTM - SITE BUILT - CABINS

P. 403 952 4848 E. sales@elmacres.ca W. www.elmacres.ca

Jotel 602 cast iron wood stove Clean burning - efficient heat

## EXTERIOR FINISHING:

- Hardie siding (fiber cement)
- natural cedar shakes in gables
- Lifetime rated shingles