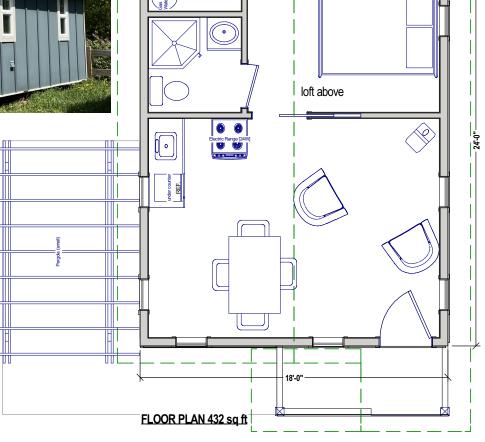

# The Country Cabin

EAc 01 cabin 432 sq ft + loft

Solid - Cozy - designed for year round living

RTM - SITE BUILT - CABINS

P. 403 952 4848 E. sales@elmacres.ca W. www.elmacres.ca Immediate possession
Delivery up to 200 km included

# The Country Cabin 432 sq ft + loft

EAc 01 cabin

Solid - Cozy - designed for year round living

RTM - SITE BUILT - CABINS

P. 403 952 4848 E. sales@elmacres.ca W. www.elmacres.ca

Jotel 602 cast iron wood stove Clean burning - efficient heat

Open concept design with vaulted ceilings, 1 bed, 1 bath, main floor laundry, loft,

## MASTER BATH:

- 3 piece ensuite with corner shower.

### LAUNDRY/ UTILITY:

- main floor c/w venting and plumbing connections for stacking washer/dryer
- gas water heater
- hot water floor heat system

- custom built cabinets
- soft close hardware

- dual pane with argon and low E coating.