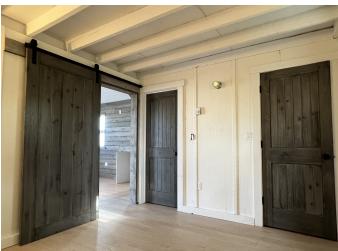

Open concept design with vaulted ceilings, 1 bed, 1 bath, main floor laundry, loft,

## INTERIOR FINISHING:

- rustic board wall and ceiling finish
- laminate flooring
- custom stone hearth floor under wood stove