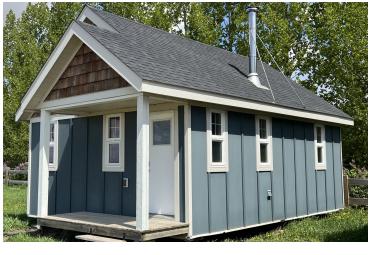

# The Country Cabin

EAc 01 cabin 432 sq ft + loft

Solid - Cozy - designed for year round living

RTM - SITE BUILT - CABINS

P. 403 952 4848 E. sales@elmacres.ca W. www.elmacres.ca Immediate possession
Delivery up to 200 km included

# The Country Cabin 432 sq ft + loft

EAc 01 cabin

Solid - Cozy - designed for year round living

RTM - SITE BUILT - CABINS

P. 403 952 4848 E. sales@elmacres.ca W. www.elmacres.ca

Jotel 602 cast iron wood stove Clean burning - efficient heat

## EXTERIOR FINISHING:

- Hardie siding (fiber cement)
- natural cedar shakes in gables
- Lifetime rated shingles