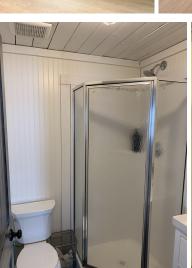

STER BATH:

- 3 piece ensuite with corner shower.

### LAUNDRY/ UTILITY:

- main floor c/w venting and plumbing connections for stacking washer/dryer
- gas water heater
- hot water floor heat system

- custom built cabinets
- soft close hardware

- dual pane with argon and low E coating.

## INTERIOR FINISHING:

- rustic board wall and ceiling finish
- laminate flooring
- custom stone hearth floor under wood stove

## EXTERIOR FINISHING:

- Hardie siding (fiber cement)
- natural cedar shakes in gables
- Lifetime rated shingles

## CONSTRUCTION:

- engineered clear span I joist
- 3/4" T&G floor sheeting
- 2x6 @ 16" O/C with 3/8 sheeting exterior walls
- engineered roof truss 7/16 osb roof sheeting

## INSULATION:

- R20 in exterior walls
- R40 ceiling insulation.
- R40 floor insulation.