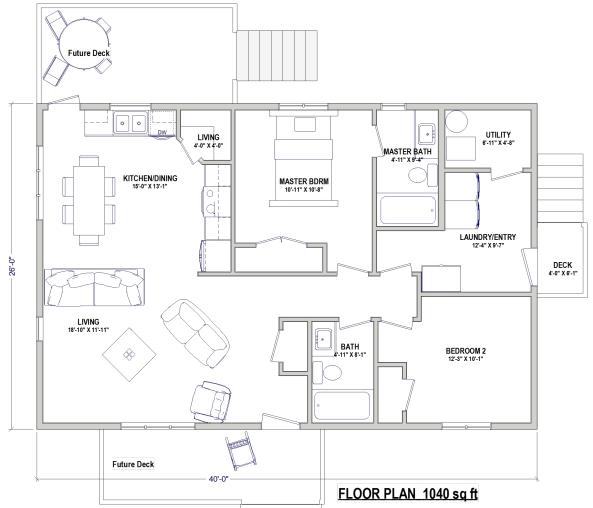

Open concept design with vaulted ceilings, 2 bed, 2 bath, main floor laundry.

### MASTER BATH:

- 3 piece ensuite with 5' tub/shower - Kohler fixtures.

- 3 piece with 5' tub/shower - Kohler fixtures.

## LAUNDRY/ BACK ENTRY:

- main floor c/w venting and plumbing connections
- on demand water heater
- forced air furnace

## KITCHEN:

- custom built cabinets
- soft close hardware
- corner pantry with door switched light
- plumbing connection for fridge ice maker

- triple pane with argon and low E coating.