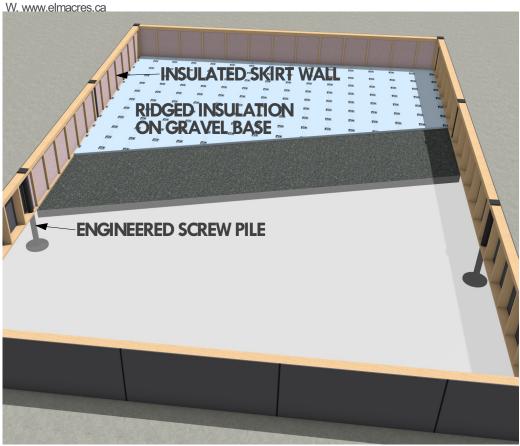

Insulated skirt wall and ground insulation included.

This home is designed to set on a screw pile or concrete pier foundation. Clear span web joist with flush beams built into floor. Hot water heater and forced air furnace installed in back entry - Connect gas, power, water, sewer - and this house is ready to live in. A solid house with minimal on site set up required.

## INSULATION:

- R22 in exterior walls
- R60 fiberglass blown in ceiling insulation.
- R12 interior bedroom and bathroom wall sound block.
- R22 skirt walls
- R24 spray foam rim joist