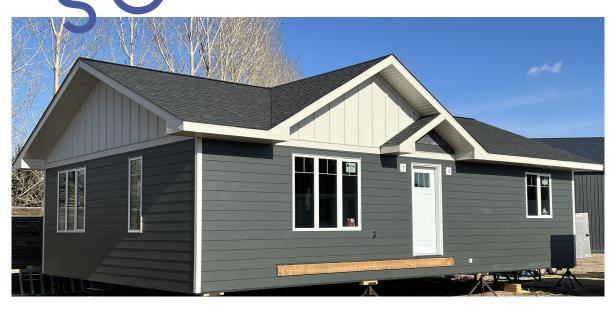

## **EXTERIOR FINISHING:**

- Hardie siding (fiber cement) (roof can be added over decks)
- B&B vertical siding in gables
- Lifetime rated shingles

### CONSTRUCTION:

- engineered clear span web joist

- 3/4" T&G floor sheeting 2x6 @ 16" O/C with 3/8 sheeting exterior walls engineered roof truss 7/16 osb roof sheeting