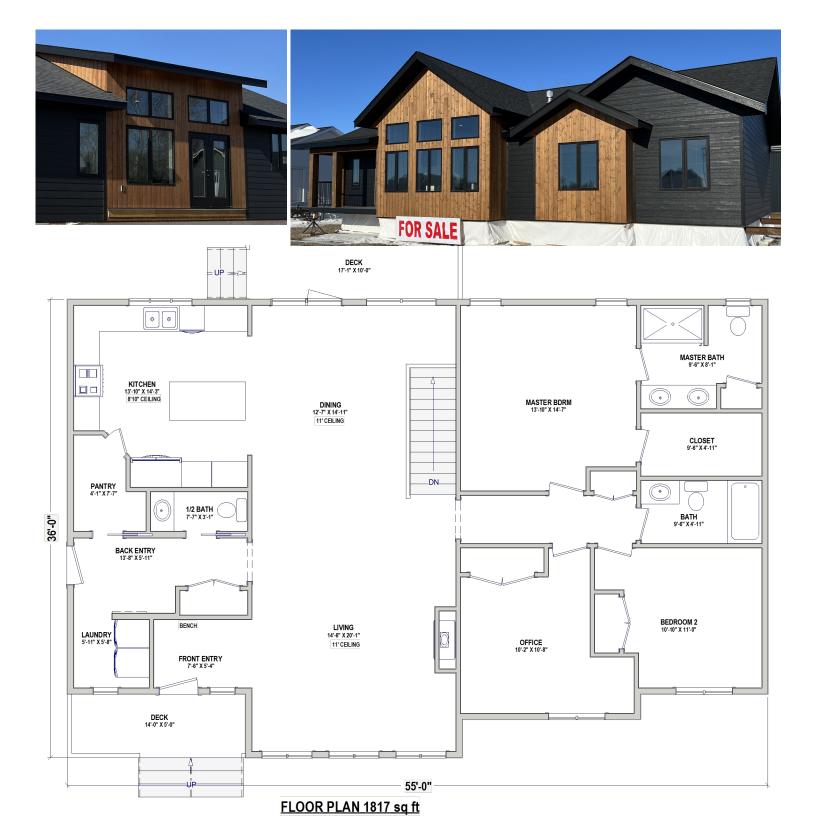

# The Athabasca

A large modern farm house - designed for living

P. 403 952 4848

E. sales@elmacres.ca W. www.elmacres.ca Immediate possession
Delivery up to 200 km included

\$423,700 plus gst SALE \$414,700 plus gst

## The Athabasca

## A large modern farm house - designed for living

\_Custom Homes\_

P. 403 952 4848 E. sales@elmacres.ca

W. www.elmacres.ca

Big design with 11' dining and living room ceilings. Large windows front & back for ample natural light. 2 bdrms, 1 office, 2 bathrms plus 1/2 bath, main floor laundry

## **EXTERIOR FINISHING:**

- LP smart side solid fir wood accent
- covered front veranda with aluminum railing, & trex decking.
- 10x10 solid fir post and beam
- Lifetime rated shingles