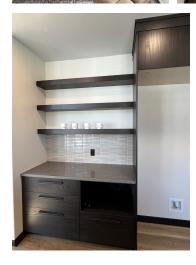

## LAUNDRY/ BACK ENTRY:

- main floor c/w venting and plumbing connections
- laundry cabinets, bench with hooks

- custom built solid plywood construction quartz counters industrial soft close hardware on all doors & drawers
- full tile back splash, upper cab to 9' ceiling height
- walk thru pantry with solid shelving
- plumbing connection for fridge ice maker