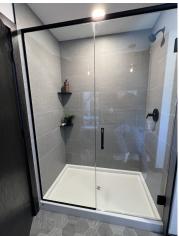

## MASTER BEDROOM:

Room for a king size bed plus furniture.

- 4 piece ensuite with 5' shower (c/w glass door) Kohler fixtures
- walk in closet plus linen closet in bathroom