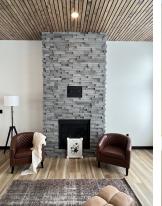

## INTERIOR FINISHING:

- Solid oak 4" base board and 3" door trim
- stained solid core oak doors with Weiser knobs
- slatted wood living & dining room ceiling
- lino in bathrooms, and back entry / laundry
- carpet in bedrooms laminate in main area - gas fireplace with modern rock surround to ceiling