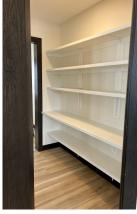

## LAUNDRY/ BACK ENTRY:

- main floor c/w venting and plumbing connections
- laundry cabinets, bench with hooks

- custom built solid plywood construction quartz counters industrial soft close hardware on all doors & drawers
- full tile back splash, upper cab to 9' ceiling height
- walk thru pantry with solid shelving
- plumbing connection for fridge ice maker