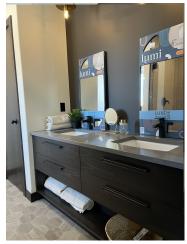

### MAIN BATH:

- 3 piece with 5' tub/shower Kohler fixtures.

- 2 peice with kholer fixtures