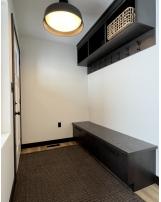

## LAUNDRY/ BACK ENTRY:

- main floor c/w venting and plumbing connections
- laundry cabinets, bench with hooks

- custom built solid plywood construction quartz counters industrial soft close hardware on all doors & drawers
- full tile back splash, upper cab to 9' ceiling height
- walk thru pantry with solid shelving
- plumbing connection for fridge ice maker