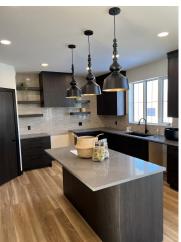

## A large modern farm house - designed for living

\_Custom Homes\_

P. 403 952 4848 E. sales@elmacres.ca

W. www.elmacres.ca

Big design with 11' dining and living room ceilings. Large windows front & back for ample natural light. 2 bdrms, 1 office, 2 bathrms plus 1/2 bath, main floor laundry

## LAUNDRY/ BACK ENTRY:

- main floor c/w venting and plumbing connections
- laundry cabinets, bench with hooks

- custom built solid plywood construction quartz counters industrial soft close hardware on all doors & drawers
- full tile back splash, upper cab to 9' ceiling height
- walk thru pantry with solid shelving
- plumbing connection for fridge ice maker