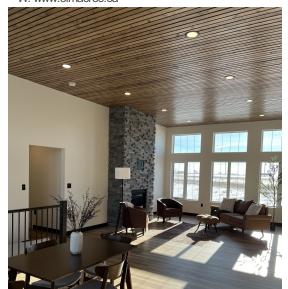

## A large modern farm house - designed for living

\_Custom Homes\_

P. 403 952 4848 E. sales@elmacres.ca

W. www.elmacres.ca

Big design with 11' dining and living room ceilings. Large windows front & back for ample natural light. 2 bdrms, 1 office, 2 bathrms plus 1/2 bath, main floor laundry

## INTERIOR FINISHING:

- Solid oak 4" base board and 3" door trim
- stained solid core oak doors with Weiser knobs
- slatted wood living & dining room ceiling
- lino in bathrooms, and back entry / laundry
- carpet in bedrooms laminate in main area - gas fireplace with modern rock surround to ceiling