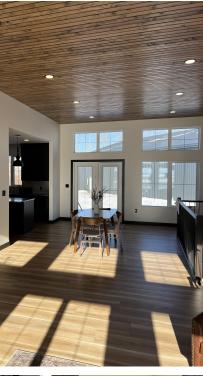

## A large modern farm house - designed for living

\_Custom Homes\_

P. 403 952 4848 E. sales@elmacres.ca

W. www.elmacres.ca

Big design with 11' dining and living room ceilings. Large windows front & back for ample natural light. 2 bdrms, 1 office, 2 bathrms plus 1/2 bath, main floor laundry

## INTERIOR FINISHING:

- Solid oak 4" base board and 3" door trim
- stained solid core oak doors with Weiser knobs
- slatted wood living & dining room ceiling
- lino in bathrooms, and back entry / laundry
- carpet in bedrooms laminate in main area - gas fireplace with modern rock surround to ceiling