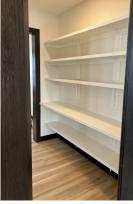

## LAUNDRY/ BACK ENTRY:

- main floor c/w venting and plumbing connections
- laundry cabinets, bench with hooks

- custom built solid plywood construction quartz counters industrial soft close hardware on all doors & drawers
- full tile back splash, upper cab to 9' ceiling height
- walk thru pantry with solid shelving
- plumbing connection for fridge ice maker