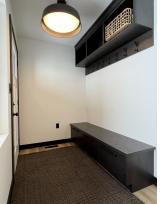

## LAUNDRY/ BACK ENTRY:

- main floor c/w venting and plumbing connections
- laundry cabinets, bench with hooks

- custom built solid plywood construction quartz counters industrial soft close hardware on all doors & drawers
- full tile back splash, upper cab to 9' ceiling height
- walk thru pantry with solid shelving
- plumbing connection for fridge ice maker