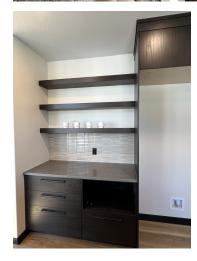

## LAUNDRY/ BACK ENTRY:

- main floor c/w venting and plumbing connections
- laundry cabinets, bench with hooks

- custom built solid plywood construction quartz counters industrial soft close hardware on all doors & drawers
- full tile back splash, upper cab to 9' ceiling height
- walk thru pantry with solid shelving
- plumbing connection for fridge ice maker