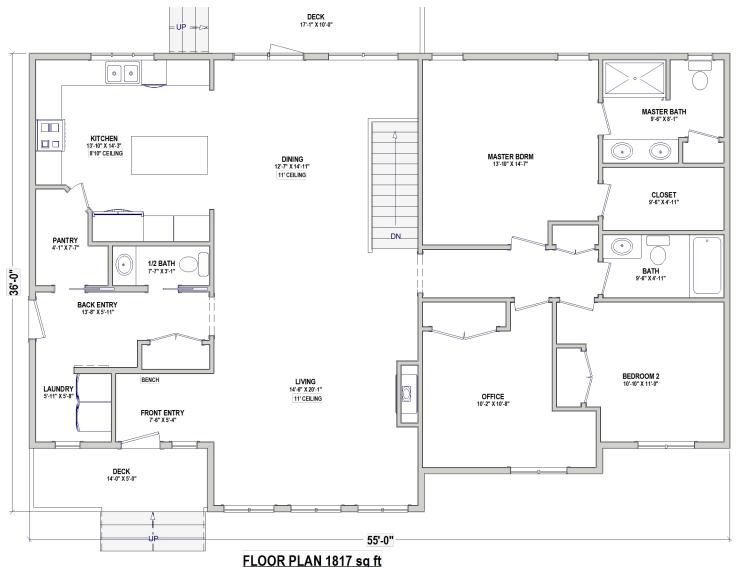

## A large modern farm house - designed for living

\_Custom Homes\_ P. 403 952 4848

E. sales@elmacres.ca

W. www.elmacres.ca

Big design with 11' dining and living room ceilings. Large windows front & back for ample natural light. 2 bdrms, 1 office, 2 bathrms plus 1/2 bath, main floor laundry

## MASTER BEDROOM:

Room for a king size bed plus furniture.

- 4 piece ensuite with 5' shower (c/w glass door) Kohler fixtures
- walk in closet plus linen closet in bathroom

### MAIN BATH:

- 3 piece with 5' tub/shower Kohler fixtures.

## 1/2 BATH:

- 2 peice with kholer fixtures

## LAUNDRY/ BACK ENTRY:

- main floor c/w venting and plumbing connections
- laundry cabinets, bench with hooks

- custom built solid plywood construction quartz counters industrial soft close hardware on all doors & drawers
- full tile back splash, upper cab to 9' ceiling height
- walk thru pantry with solid shelving
- plumbing connection for fridge ice maker