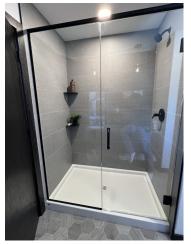

## MASTER BEDROOM:

Room for a king size bed plus furniture.

- 4 piece ensuite with 5' shower (c/w glass door) Kohler fixtures
- walk in closet plus linen closet in bathroom