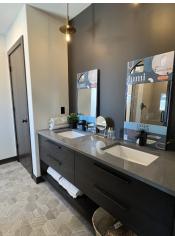

## MASTER BEDROOM:

Room for a king size bed plus furniture.

- 4 piece ensuite with 5' shower (c/w glass door) Kohler fixtures
- walk in closet plus linen closet in bathroom