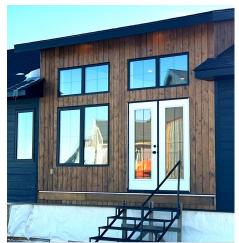

## **EXTERIOR FINISHING:**

- LP smart side solid fir wood accent
- covered front veranda with aluminum railing, & trex decking.
- 10x10 solid fir post and beam
- Lifetime rated shingles