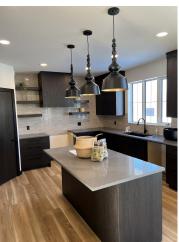

## LAUNDRY/ BACK ENTRY:

- main floor c/w venting and plumbing connections
- laundry cabinets, bench with hooks

- custom built solid plywood construction quartz counters industrial soft close hardware on all doors & drawers
- full tile back splash, upper cab to 9' ceiling height
- walk thru pantry with solid shelving
- plumbing connection for fridge ice maker