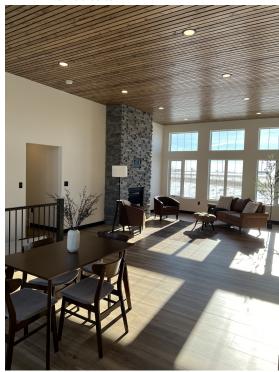

## INTERIOR FINISHING:

- Solid oak 4" base board and 3" door trim
- stained solid core oak doors with Weiser knobs
- slatted wood living & dining room ceiling
- lino in bathrooms, and back entry / laundry
- carpet in bedrooms laminate in main area - gas fireplace with modern rock surround to ceiling