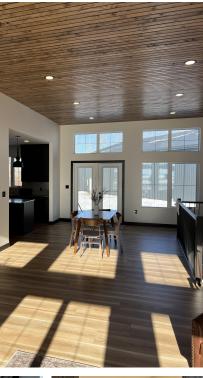

## A large modern farm house - designed for living

\_Custom Homes\_ P. 403 952 4848

E. sales@elmacres.ca

W. www.elmacres.ca

Big design with 11' dining and living room ceilings. Large windows front & back for ample natural light. 2 bdrms, 1 office, 2 bathrms plus 1/2 bath, main floor laundry

## INTERIOR FINISHING:

- Solid oak 4" base board and 3" door trim
- stained solid core oak doors with Weiser knobs
- slatted wood living & dining room ceiling
- lino in bathrooms, and back entry / laundry
- carpet in bedrooms laminate in main area - gas fireplace with modern rock surround to ceiling