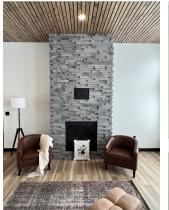

## INTERIOR FINISHING:

- Solid oak 4" base board and 3" door trim
- stained solid core oak doors with Weiser knobs
- slatted wood living & dining room ceiling
- lino in bathrooms, and back entry / laundry
- carpet in bedrooms laminate in main area - gas fireplace with modern rock surround to ceiling