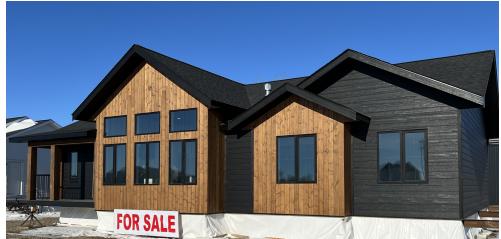

# The Athabasca

A large modern farm house - designed for living

Custom Homes

P. 403 952 4848 E. sales@elmacres.ca W. www.elmacres.ca Immediate possession

\$423,700 plus gst delivery allowance included

## A large modern farm house - designed for living

\_Custom Homes\_ P. 403 952 4848

E. sales@elmacres.ca

W. www.elmacres.ca

Big design with 11' dining and living room ceilings. Large windows front & back for ample natural light. 2 bdrms, 1 office, 2 bathrms plus 1/2 bath, main floor laundry

## **EXTERIOR FINISHING:**

- LP smart side solid fir wood accent
- covered front veranda with aluminum railing, & trex decking.
- 10x10 solid fir post and beam
- Lifetime rated shingles