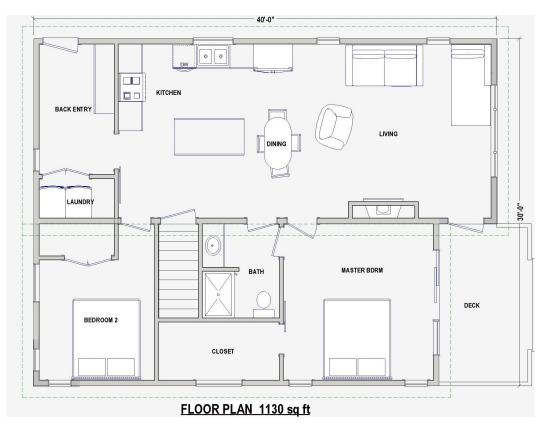

### Specifications:

RTM home by Elm Acres, available for delivery.

Moving up to 200 km included in price, subject to site evaluation.

Open concept design with natural wood ceilings and beams. Rustic barn board feature walls in main area and master bedroom. 2 bedrooms, 1 bathroom, main floor laundry.

This home has a stairwell for basement, or it can be configured for a crawl space foundation. Well lit with lots of slim line pot lights on dimer switches. Modern electric fireplace with tv connections above.

#### MASTER BEDROOM:

Room for a king size bed plus furniture.

- large triple sliding glass door onto deck.
- slanted ceiling in natural pine walk in closet with window.

#### MAIN BATH:

- 3 piece with 4' custom tiled shower 10 mil custom glass door.
- live edge vanity counter with vessel sink Kholer fixtures.

#### LAUNDRY/ BACK ENTRY:

- main floor c/w venting and plumbing connections. (laundry closet can be converted to 1/2 bath)
- solid wood bench with drawers floating shelf & hooks.

#### KITCHEN:

- custom built solid plywood construction quartz counters
- soft close doors & drawers solid painted maple wood.