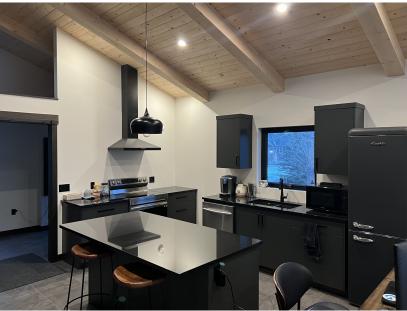

#### KITCHEN:

- custom built solid plywood construction quartz counters
- soft close doors & drawers solid painted maple wood.