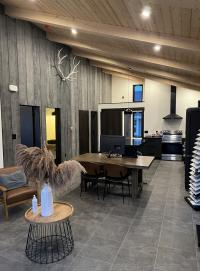

### Specifications:

RTM home by Elm Acres, available for delivery.

Moving up to 200 km included in price, subject to site evaluation.

Open concept design with natural wood ceilings and beams. Rustic barn board feature walls in main area and master bedroom. 2 bedrooms, 1 bathroom, main floor laundry.

This home has a stairwell for basement, or it can be configured for a crawl space foundation. Well lit with lots of slim line pot lights on dimer switches. Modern electric fireplace with tv connections above.

#### KITCHEN:

- custom built solid plywood construction quartz counters
- soft close doors & drawers solid painted maple wood.