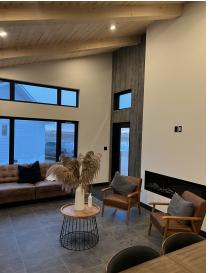

### Specifications:

RTM home by Elm Acres, available for delivery.

Moving up to 200 km included in price, subject to site evaluation.

Open concept design with natural wood ceilings and beams. Rustic barn board feature walls in main area and master bedroom. 2 bedrooms, 1 bathroom, main floor laundry.

This home has a stairwell for basement, or it can be configured for a crawl space foundation. Well lit with lots of slim line pot lights on dimer switches. Modern electric fireplace with tv connections above.

#### INTERIOR FINISHING:

- solid oak stained 4" base board and 3" door trim.
- solid core oak doors with Weiser knobs 3 hinges.
- soft padded lino in all rooms.