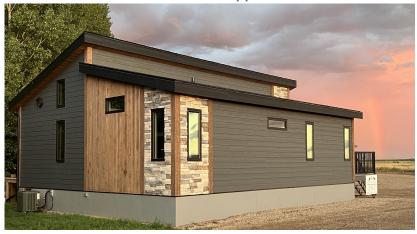

### Specifications:

RTM home by Elm Acres, available for delivery.

Moving up to 200 km included in price, subject to site evaluation.

Open concept design with natural wood ceilings and beams. Rustic barn board feature walls in main area and master bedroom. 2 bedrooms, 1 bathroom, main floor laundry.

#### **EXTERIOR FINISHING:**

- Allura siding (fiber cement) with cultured stone & wood.
- deck with aluminum railing, and trex decking.
- snap lock metal roof.
- natural wood soffits with wide fiber cement fascia.
- accent exterior pot lights in soffit.