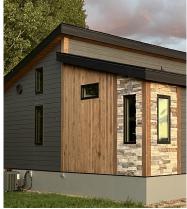

#### LAUNDRY/ BACK ENTRY:

- main floor c/w venting and plumbing connections. (laundry closet can be converted to 1/2 bath)
- solid wood bench with drawers floating shelf & hooks.