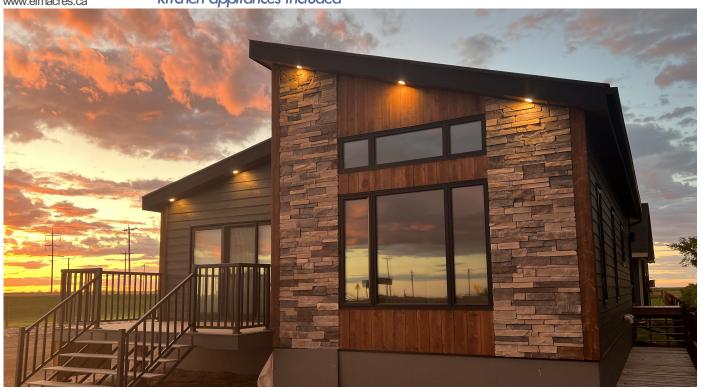

#### **EXTERIOR FINISHING:**

- Allura siding (fiber cement) with cultured stone & wood.
- deck with aluminum railing, and trex decking.
- snap lock metal roof.
- natural wood soffits with wide fiber cement fascia.
- accent exterior pot lights in soffit.